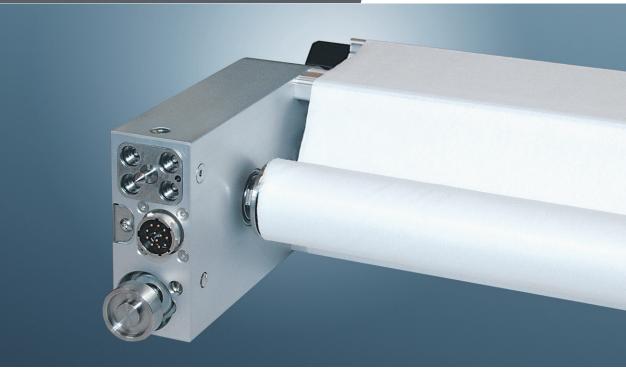

# Customized durability in cloth Consumables

Baldwin JumboDry rolls are available in several different levels of durability to suit all Newspaper, Commercial Web and Sheet-fed presses. Whatever your requirements are Baldwin has a JumboDry to suite your application. And always comes with the Baldwin high quality guarantee and product support.

### Service solutions

- Worldwide supply and support
- Cleaning optimization available through Baldwin Global Service
- Available for all automatic cleaning systems using dry cloth

### Options

- Special versions for rough cylinders
- Self-winding equipment available via Baldwin
- Automatic Replacement Program (ARP) for automatic delivery based on usage

We are pleased to provide:

• Professional advice and support • Further product information • Return on investment calculation (ROI)